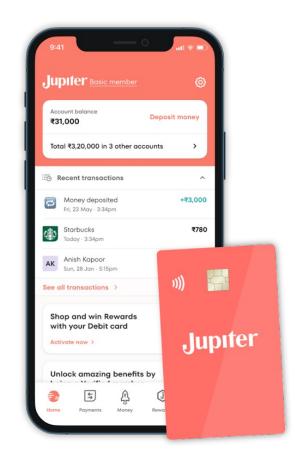

# Welcome to Jupiter

Get. Set. Pro

Steps to hop onboard

# Jupiter

Enjoy all the features of the Jupiter Savings Account...

Lifetime free zero balance account and debit card

Offers and discounts from your favorite brands.

Access to pots, insights, MF tracker, debt tracker, and other personal finance management tools