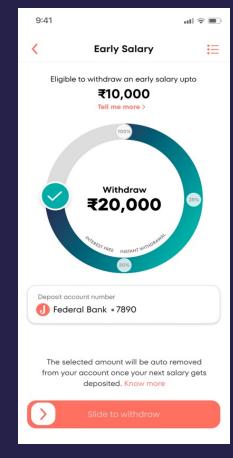

# **On-Demand Salary**

Turn any day into pay-day

Free On-demand salary withdrawal **twice** in a year!

#### **Interest Free advances**

Pay 0 interest on early withdrawal of salary

#### **Instant disbursement**

Apply now. Get it now. Whenever you need it.