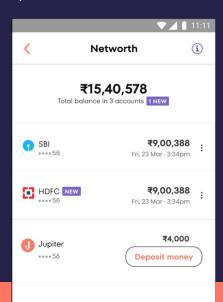

#### **Networth**

View all your bank accounts in one place

Show my Networth on home screen